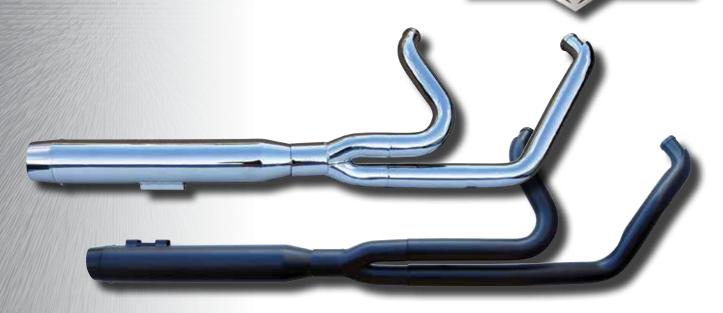

For'95 to present Touring models. (Shown with optional black tip 60-101) **60-366** 2 into 1 exhaust system. Chrome with chrome tip. 60-367 2 into 1 exhaust system. Black with black tip.

These Ultima<sup>®</sup> Softail<sup>®</sup> 2 into 1 exhausts have it all, good looks, competition inspired performance, and an excellent exhaust tone. Baffles, O2 Sensor plugs and full length heat shields included and installed.

For 1986 - 2014 Softail® models. **60-368** 2 into 1 exhaust system. Chrome with chrome tip. **60-369** 2 into 1 exhaust system. Black with black tip.

For M8 2017-2022 HD Touring models. **60-376** 2 into 1 exhaust system. Chrome with chrome tip. **60-377** 2 into 1 exhaust system. Black with black tip.