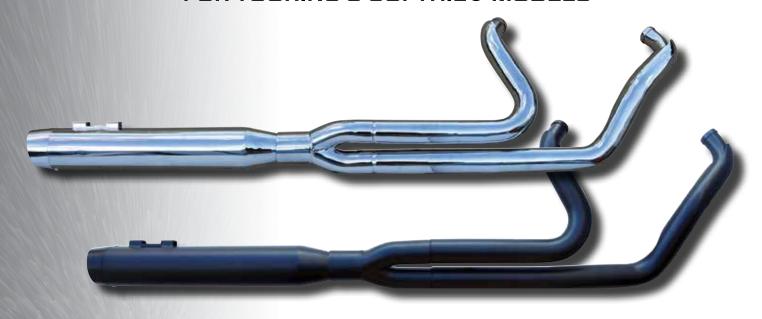

## 2 INTO 1 COMPETITION EXHAUST SYSTEMS FOR TOURING & SOFTAIL® MODELS

These Ultima® Touring 2 into 1 exhausts have it all, good looks, competition inspired performance, and an excellent exhaust tone. Baffles, O2 Sensor plugs and full length heat shields included and installed.

For'95 to present Touring models. (Shown with optional black tip 60-101) **60-366** 2 into 1 exhaust system. Chrome with chrome tip. 60-367 2 into 1 exhaust system. Black with black tip.

These Ultima<sup>®</sup> Softail<sup>®</sup> 2 into 1 exhausts have it all, good looks, competition inspired performance, and an excellent exhaust tone. Baffles, O2 Sensor plugs and full length heat shields included and installed.