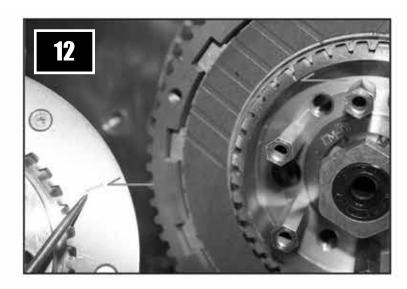

12. Align the witness marks on the pressure plate and inner clutch hub as shown when installing pressure plate. This will ensure clutch hub studs will be centered in the appropriate pressure plate holes.