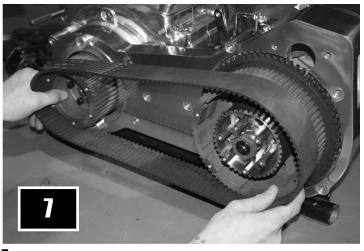

7. Install front motor pulley & belt.

Install & torque the OEM compensator bolt to manufacturers specs. Always clean bolt thoroughly and apply red thread locker before installing.

**11.** Install the clutch adjusting screw using a small amount of high temp grease or antisieze on the threads & on the clutch pushrod end.