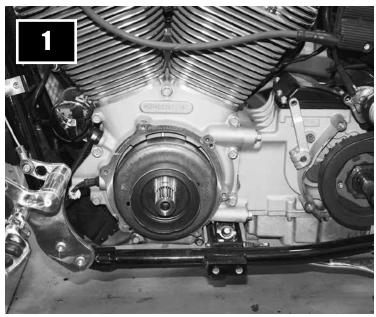

#### 1. Unplug Battery Negative Cables

Remove stock primary drive per the manufacturers guidelines. Remove inner primary bearing race from transmission main shaft.

Install OEM inner primary to engine gasket.