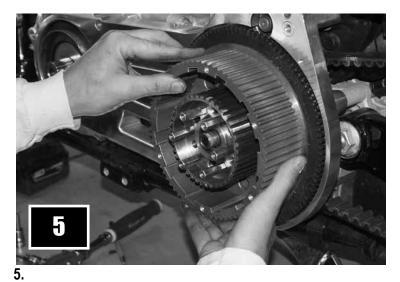

#### 1. Unplug Battery Negative Cables

Remove stock primary drive per the manufacturers guidelines. Remove inner primary bearing race from transmission main shaft.

Install OEM inner primary to engine gasket.

Install clutch basket assembly onto the transmission mainshaft.

2. Install the appropriate supplied motor plate bearing & circlip for your application into the motor plate. 07-earler / 08-later models use different bearings.