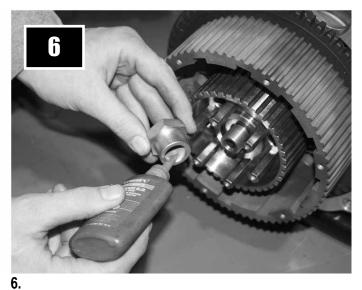

After installing pressure plate, install clutch springs w/supplied spring collars and narrow-headed 12-24 bolts. Install using Blue Locktite. Spring collars should bottom on clutch hub studs. Torque to 90 in-lbs. In higher horsepower applications, heavier springs are available.