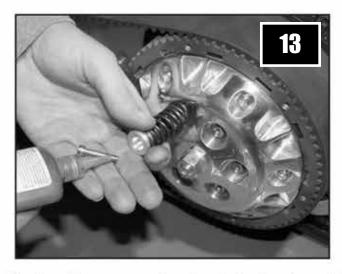

After installing pressure plate, install clutch springs w/supplied spring collars and narrow-headed 12-24 bolts. Install using Blue Locktite. Spring collars should bottom on clutch hub studs. Torque to 90 in-lbs. In higher horsepower applications, heavier springs are available.