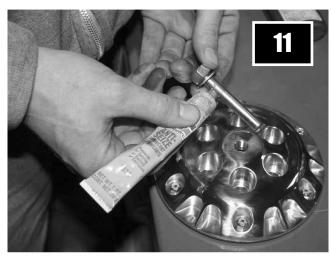

4. Install the motor plate & install the mounting bolts using red threadlocker. Torque to manufacturers specs.

4A.

At this time, you will reinstall your starter to the motor plate.

Install & torque mainshaft nut to 55-65 ft-lbs using red thread locker.