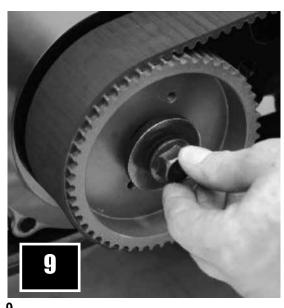

4. Install the motor plate & install the mounting bolts using red threadlocker. Torque to manufacturers specs.

4A.

At this time, you will reinstall your starter to the motor plate.

Install & torque mainshaft nut to 55-65 ft-lbs using red thread locker.