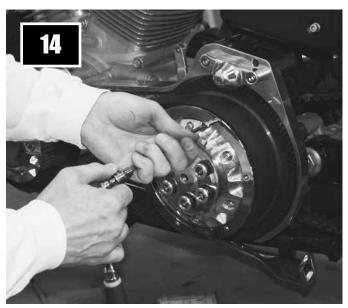

12. Align the witness marks on the pressure plate and inner clutch hub as shown when installing pressure plate. This will ensure clutch hub studs will be centered in the appropriate pressure plate holes.