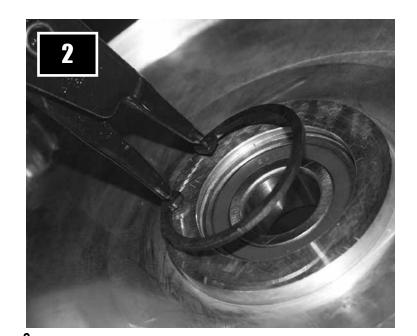

Install clutch basket assembly onto the transmission mainshaft.

2. Install the appropriate supplied motor plate bearing & circlip for your application into the motor plate. 07-earler / 08-later models use different bearings.