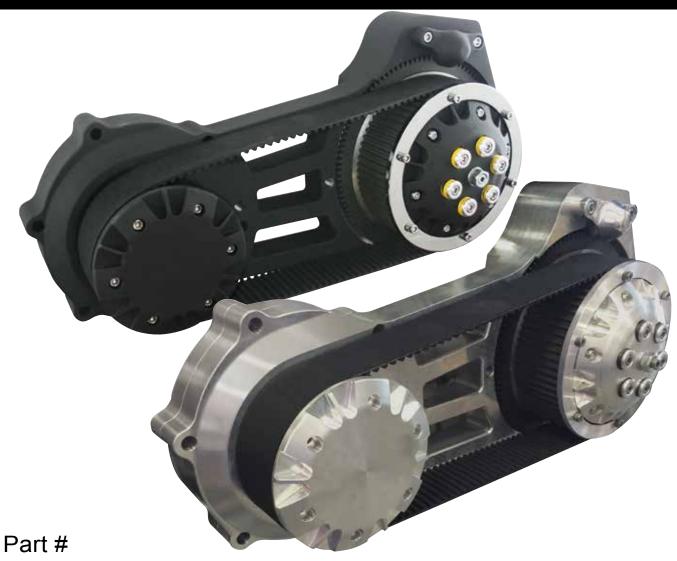

# **ASSEMBLY DIAGRAM AND ASSEMBLY REFERENCE ULTIMA® 2" LATE MODEL** 06'-PRESENT DYNA®, 07'-PRESENT SOFTAIL®

06'-Present Dyna, 07'-Present Softail®

**58-960** 2" Late Model Belt Drive, Billet, Polished.

58-990 2" Late Model Belt Drive, Billet, Black. Revised 11-26-24

# Assembly Diagram and Assembly Reference Ultima® Late Model 2" Belt Drive Units