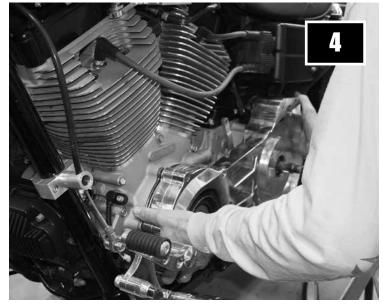

4. Install the motor plate & install the mounting bolts using red threadlocker. Torque to manufacturers specs.

4A.

At this time, you will reinstall your starter to the motor plate.

Install & torque mainshaft nut to 55-65 ft-lbs using red thread locker.