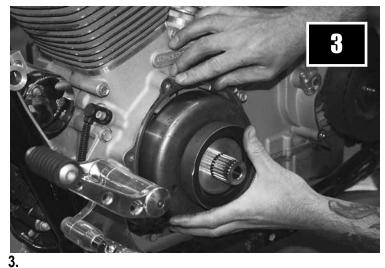

Install clutch basket assembly onto the transmission mainshaft.

2. Install the appropriate supplied motor plate bearing & circlip for your application into the motor plate. 07-earler / 08-later models use different bearings.

4. Install the motor plate & install the mounting bolts using red threadlocker. Torque to manufacturers specs.

4A.

At this time, you will reinstall your starter to the motor plate.

Install & torque mainshaft nut to 55-65 ft-lbs using red thread locker.