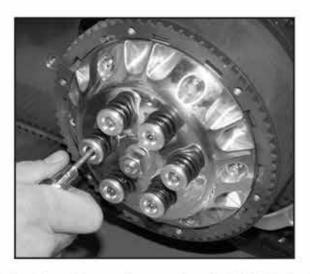

**8.** Verify alignment of the two pulleys & shim front motor pulley if necessary. (2 spacers included with kit)

**10**. Ultima 2" belt drives utilize 8 steel & 8 friction plates. When installing the clutch pack, install the thick .119" steel plate first then alternate friction & steel. The last plate you should install should be fiber/friction.

7. Install front motor pulley & belt.

Install & torque the OEM compensator bolt to manufacturers specs. Always clean bolt thoroughly and apply red thread locker before installing.

**11.** Install the clutch adjusting screw using a small amount of high temp grease or antisieze on the threads & on the clutch pushrod end.