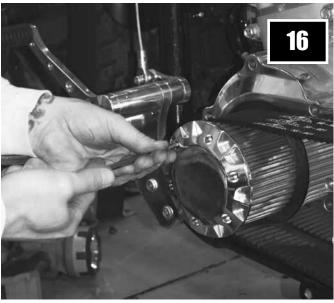

16. Install the motor pulley cap using blue thread locker on the bolts.

17. At this time you will adjust the clutch at the basket. Once that has been completed, remove any excess freeplay at the lever by adjusting the clutch cable.