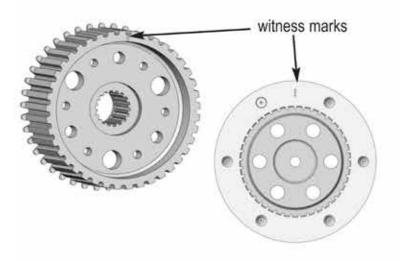

12. Align the witness marks on the pressure plate and inner clutch hub as shown when installing pressure plate. This will ensure clutch hub studs will be centered in the appropriate pressure plate holes.