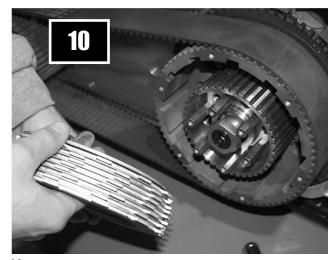

**8.** Verify alignment of the two pulleys & shim front motor pulley if necessary. (2 spacers included with kit)

**10**. Ultima 2" belt drives utilize 8 steel & 8 friction plates. When installing the clutch pack, install the thick .119" steel plate first then alternate friction & steel. The last plate you should install should be fiber/friction.

7. Install front motor pulley & belt.

Install & torque the OEM compensator bolt to manufacturers specs. Always clean bolt thoroughly and apply red thread locker before installing.

**11.** Install the clutch adjusting screw using a small amount of high temp grease or antisieze on the threads & on the clutch pushrod end.