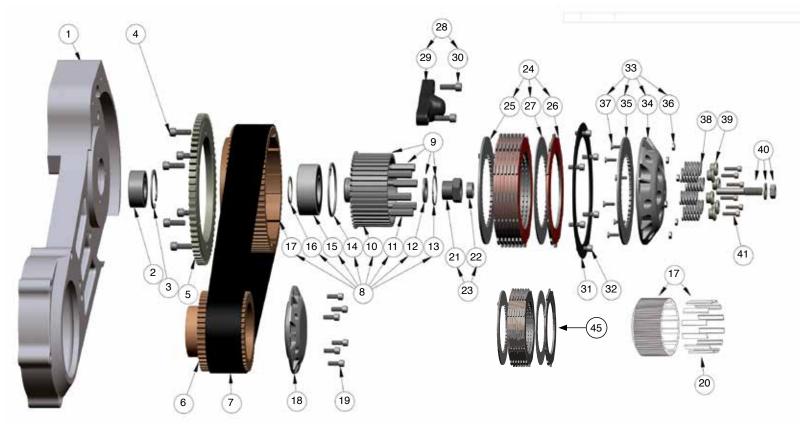

| Name                                                                                                                                                                                                                                                                                                                                                                                                                                                                                                                                                                                                                                                                                                                                                                                                                                                                                                                                                                                                                                                                                                                                                                                                                                                                                                                                                                                                                                                                                                                                                                                                                                                                                                                                                                                                                                                                                                                                                                                                                                                                                                                               | ltom      | # Ob.  | Doub# DI          | ACV # | Component                         | Itom# | Oto., | Doub# I | DI ACI/ # | Component                                  |
|------------------------------------------------------------------------------------------------------------------------------------------------------------------------------------------------------------------------------------------------------------------------------------------------------------------------------------------------------------------------------------------------------------------------------------------------------------------------------------------------------------------------------------------------------------------------------------------------------------------------------------------------------------------------------------------------------------------------------------------------------------------------------------------------------------------------------------------------------------------------------------------------------------------------------------------------------------------------------------------------------------------------------------------------------------------------------------------------------------------------------------------------------------------------------------------------------------------------------------------------------------------------------------------------------------------------------------------------------------------------------------------------------------------------------------------------------------------------------------------------------------------------------------------------------------------------------------------------------------------------------------------------------------------------------------------------------------------------------------------------------------------------------------------------------------------------------------------------------------------------------------------------------------------------------------------------------------------------------------------------------------------------------------------------------------------------------------------------------------------------------------|-----------|--------|-------------------|-------|-----------------------------------|-------|-------|---------|-----------|--------------------------------------------|
| 1         1         58-986         58-667         Motor Plate Assembly         24         1         58-769         Complete Replacement Clutch Assy           2         1         58-964         Bearing for 2008-Later, ID=24.82         25         1                                                                                                                                                                                                                                                                                                                                                                                                                                                                                                                                                                                                                                                                                                                                                                                                                                                                                                                                                                                                                                                                                                                                                                                                                                                                                                                                                                                                                                                                                                                                                                                                                                                                                                                                                                                                                                                                             | ıtem<br>1 | # Qty. |                   |       |                                   |       |       |         | DLACK #   | •                                          |
| 2         1         58-964         Bearing for 2008-Later, ID=24.82         25         1                                                                                                                                                                                                                                                                                                                                                                                                                                                                                                                                                                                                                                                                                                                                                                                                                                                                                                                                                                                                                                                                                                                                                                                                                                                                                                                                                                                                                                                                                                                                                                                                                                                                                                                                                                                                                                                                                                                                                                                                                                           | 1         | 1      |                   |       |                                   |       | •     |         |           | · · · · · · · · · · · · · · · · · · ·      |
| 1                                                                                                                                                                                                                                                                                                                                                                                                                                                                                                                                                                                                                                                                                                                                                                                                                                                                                                                                                                                                                                                                                                                                                                                                                                                                                                                                                                                                                                                                                                                                                                                                                                                                                                                                                                                                                                                                                                                                                                                                                                                                                                                                  | 1         | 1      |                   |       |                                   |       | -     |         |           | • •                                        |
| 3         1         58-708         Snap Ring         27         7                                                                                                                                                                                                                                                                                                                                                                                                                                                                                                                                                                                                                                                                                                                                                                                                                                                                                                                                                                                                                                                                                                                                                                                                                                                                                                                                                                                                                                                                                                                                                                                                                                                                                                                                                                                                                                                                                                                                                                                                                                                                  | 2         | 1      |                   |       | •                                 |       | •     |         |           | •                                          |
| 4         12         58-736         HX-SHCS 0.25-20 x 0.625 x 0.625-S         28         1         58-987         58-669         Cover Assembly, Starter Gear           5         1         58-976         Gear, Starter Ring         29         1                                                                                                                                                                                                                                                                                                                                                                                                                                                                                                                                                                                                                                                                                                                                                                                                                                                                                                                                                                                                                                                                                                                                                                                                                                                                                                                                                                                                                                                                                                                                                                                                                                                                                                                                                                                                                                                                                 | _         | 1      |                   |       | ·                                 |       | -     |         |           | · · · · · · · · · · · · · · · · · · ·      |
| 5         1         58-976         Gear, Starter Ring         29         1                                                                                                                                                                                                                                                                                                                                                                                                                                                                                                                                                                                                                                                                                                                                                                                                                                                                                                                                                                                                                                                                                                                                                                                                                                                                                                                                                                                                                                                                                                                                                                                                                                                                                                                                                                                                                                                                                                                                                                                                                                                         |           | 1      |                   |       |                                   |       | •     |         |           | •                                          |
| 6         1         58-970         Pulley, Motor 53T 2" Drive         30         2         58-798         HX-SHCS 0.3125-18 x 0.75 x 0.75 - S           7         1         58-985         Belt, Ultima® 2" 8mm 140t -4         31         1         58-980         Belt Guide, Ultima 2" Steel/Chrome           8         1         58-971         Complete Trans Pulley Assembly         32         6         58-736         HX-SHCS 0.25-20 x 0.625 x 0.625 x 0.625-S           9         1         58-972         Clutch Hub Assembly         33         1         58-977         58-671         Pressure Plate Assembly           10         1         58-973         Clutch Hub         34         1         58-978         58-672         Pressure Plate Assembly           11         6         58-833         Clutch Spring Stud         35         1         58-772         Clutch Drive Plate, Upper           12         1         58-756         Washer, Clutch Hub         36         6         58-773         MSHXNUT 0.164-32 x 0.625 x 0.625 x 0.625 HX-S           13         1         58-738         Retaining Ring, Clutch assy Outer         38         6         96-251         Spring, Clutch, Medium           15         1         58-737         Bearing, Ball, Double Row Angular Cont                                                                                                                                                                                                                                                                                                                                                                                                                                                                                                                                                                                                                                                                                                                                                                                                                 |           |        |                   |       |                                   |       | •     | 58-987  |           |                                            |
| 7         1         58-985         Belt, Ultima® 2" 8mm 140t -4         31         1         58-980         Belt Guide, Ultima 2" Steel/Chrome           8         1         58-971         Complete Trans Pulley Assembly         32         6         58-736         HX-SHCS 0.25-20 x 0.625 x 0.625-S           9         1         58-972         Clutch Hub Assembly         33         1         58-977         58-671         Pressure Plate Assembly           10         1         58-973         Clutch Hub         34         1         58-978         58-672         Pressure Plate Assembly           11         6         58-833         Clutch Spring Stud         35         1         58-772         Clutch Drive Plate, Upper           12         1         58-756         Washer, Clutch Hub         36         6         58-773         MSHXNUT 0.164-32-5-N           13         1         58-757         N5000-137 Snap Ring         37         6         58-774         SCHCSREW 0.164-32 x 0.625 x 0.625 x 0.625 x 0.625 x 0.625 HX-S           14         1         58-737         Retaining Ring, Clutch assy Outer         38         6         96-251         Spring, Clutch, Medium           15         1         58-737         Retaining Ring, Clutch Assy Inner <td< td=""><td>5</td><td>1</td><td>58-976</td><td></td><td></td><td>29</td><td>1</td><td></td><td>58-670</td><td></td></td<>                                                                                                                                                                                                                                                                                                                                                                                                                                                                                                                                                                                                                                                                                                     | 5         | 1      | 58-976            |       |                                   | 29    | 1     |         | 58-670    |                                            |
| 8       1       58-971       Complete Trans Pulley Assembly       32       6       58-736       HX-SHCS 0.25-20 x 0.625 x 0.625-S         9       1       58-972       Clutch Hub Assembly       33       1       58-977       58-671       Pressure Plate Assembly         10       1       58-973       Clutch Hub       34       1       58-978       58-672       Pressure Plate, billet         11       6       58-833       Clutch Spring Stud       35       1       58-772       Clutch Drive Plate, Upper         12       1       58-756       Washer, Clutch Hub       36       6       58-773       MSHXNUT 0.164-32-S-N         13       1       58-757       N5000-137 Snap Ring       37       6       58-774       SCHCSREW 0.164-32 x 0.625 x 0.625-HX-S         14       1       58-738       Retaining Ring, Clutch assy Outer       38       6       96-251       Spring, Clutch, Medium         15       1       58-737       Bearing, Ball, Double Row Angular       6       96-249       Spring, Clutch, Heavy Duty         16       1       58-739       Retaining Ring, Clutch Assy Inner       39       6       58-852       Clutch Spring Guide         17       1       58-981       58-673 </td <td>6</td> <td>1</td> <td>58-970</td> <td></td> <td>Pulley, Motor 53T 2" Drive</td> <td>30</td> <td>2</td> <td>58-798</td> <td></td> <td></td>                                                                                                                                                                                                                                                                                                                                                                                                                                                                                                                                                                                                                                                                                                                                                       | 6         | 1      | 58-970            |       | Pulley, Motor 53T 2" Drive        | 30    | 2     | 58-798  |           |                                            |
| 9 1 58-972 Clutch Hub Assembly 33 1 58-977 58-671 Pressure Plate Assembly 10 1 58-973 Clutch Hub 34 1 58-978 58-672 Pressure Plate, billet 11 6 58-833 Clutch Spring Stud 35 1 58-772 Clutch Drive Plate, Upper 12 1 58-756 Washer, Clutch Hub 36 6 58-773 MSHXNUT 0.164-32-S-N 13 1 58-757 N5000-137 Snap Ring 37 6 58-774 SCHCSREW 0.164-32 x 0.625 x 0.625 + HX-S 14 1 58-738 Retaining Ring, Clutch assy Outer 38 6 96-251 Spring, Clutch, Medium 15 1 58-737 Bearing, Ball, Double Row Angular Contact 6 96-250 Spring, Clutch, Heavy Duty 16 1 58-739 Retaining Ring, Clutch Assy Inner 39 6 58-852 Clutch Spring Guide 17 1 58-975 Pulley, Transmission 72T with insert 40 1 58-779 Clutch Adjuster Assy 18 1 58-981 58-673 Motor Pulley Cap, billet 41 6 58-835 SHCS M6X25 19 6 58-736 HX-SHCS 0.25-20 x 0.625     | 7         | 1      | 58-985            |       | ·                                 | 31    | 1     | 58-980  |           | Belt Guide, Ultima 2" Steel/Chrome         |
| 10       1       58-973       Clutch Hub       34       1       58-978       58-672       Pressure Plate, billet         11       6       58-833       Clutch Spring Stud       35       1       58-772       Clutch Drive Plate, Upper         12       1       58-756       Washer, Clutch Hub       36       6       58-773       MSHXNUT 0.164-32-S-N         13       1       58-757       N5000-137 Snap Ring       37       6       58-774       SCHCSREW 0.164-32 x 0.625 x 0.625 + N.5         14       1       58-738       Retaining Ring, Clutch assy Outer       38       6       96-251       Spring, Clutch, Medium         15       1       58-737       Bearing, Ball, Double Row Angular       6       96-249       Spring, Clutch, Heavy Duty         16       1       58-739       Retaining Ring, Clutch Assy Inner       39       6       58-852       Clutch Spring Guide         17       1       58-975       Pulley, Transmission 72T with insert       40       1       58-779       Clutch Adjuster Assy         18       1       58-981       58-673       Motor Pulley Cap, billet       41       6       58-835       SHCS M6X25         19       6       58-736       HX-SHCS 0.25-20 x 0.                                                                                                                                                                                                                                                                                                                                                                                                                                                                                                                                                                                                                                                                                                                                                                                                                                                                                                         | 8         | 1      | 58-971            |       | Complete Trans Pulley Assembly    | 32    | 6     | 58-736  |           | HX-SHCS 0.25-20 x 0.625 x 0.625-S          |
| 11 6 58-833 Clutch Spring Stud 35 1 58-772 Clutch Drive Plate, Upper 12 1 58-756 Washer, Clutch Hub 36 6 58-773 MSHXNUT 0.164-32-S-N 13 1 58-757 N5000-137 Snap Ring 37 6 58-774 SCHCSREW 0.164-32 x 0.625 x 0.625-HX-S 14 1 58-738 Retaining Ring, Clutch assy Outer 38 6 96-251 Spring, Clutch, Medium 15 1 58-737 Bearing, Ball, Double Row Angular 6 96-249 Spring, Clutch, Heavy Duty 16 1 58-739 Retaining Ring, Clutch Assy Inner 39 6 58-852 Clutch Spring Guide 17 1 58-975 Pulley, Transmission 72T with insert 40 1 58-779 Clutch Adjuster Assy 18 1 58-981 58-673 Motor Pulley Cap, billet 41 6 58-835 SHCS M6X25 19 6 58-736 HX-SHCS 0.25-20 x 0.625 x 0.625 x 0.625 d 2 1 58-982 Pulley Bolt Washer 1.98"x.59"x.30" 20 1 58-925 S/S Pulley Inserts, 2" black oxide coated                                                                                                                                                                                                                                                                                                                                                                                                                                                                                                                                                                                                                                                                                                                                                                                                                                                                                                                                                                                                                                                                                                                                                                                                                                                                                                                                            | 9         | 1      | 58-972            |       | Clutch Hub Assembly               | 33    | 1     | 58-977  | 58-671    | Pressure Plate Assembly                    |
| 12       1       58-756       Washer, Clutch Hub       36       6       58-773       MSHXNUT 0.164-32-S-N         13       1       58-757       N5000-137 Snap Ring       37       6       58-774       SCHCSREW 0.164-32 x 0.625 x 0.625-HX-S         14       1       58-738       Retaining Ring, Clutch assy Outer       38       6       96-251       Spring, Clutch, Medium         15       1       58-737       Bearing, Ball, Double Row Angular Contact       6       96-249       Spring, Clutch, Heavy Duty         16       1       58-739       Retaining Ring, Clutch Assy Inner       39       6       58-852       Clutch Spring Guide         17       1       58-975       Pulley, Transmission 72T with insert       40       1       58-779       Clutch Adjuster Assy         18       1       58-981       58-673       Motor Pulley Cap, billet       41       6       58-835       SHCS M6X25         19       6       58-736       HX-SHCS 0.25-20 x 0.625 x 0.625       42       1       58-982       Pulley Bolt Washer 1.98"x.59"x.30"         20       1       58-925       S/S Pulley Inserts, 2"       black oxide coated                                                                                                                                                                                                                                                                                                                                                                                                                                                                                                                                                                                                                                                                                                                                                                                                                                                                                                                                                                          | 10        | 1      | 58-973            |       | Clutch Hub                        | 34    | 1     | 58-978  | 58-672    | Pressure Plate, billet                     |
| 13       1       58-757       N5000-137 Snap Ring       37       6       58-774       SCHCSREW 0.164-32 x 0.625 x 0.625-HX-S         14       1       58-738       Retaining Ring, Clutch assy Outer       38       6       96-251       Spring, Clutch, Medium         15       1       58-737       Bearing, Ball, Double Row Angular Contact       6       96-249       Spring, Clutch, Heavy Duty         16       1       58-739       Retaining Ring, Clutch Assy Inner       39       6       58-852       Clutch Spring Guide         17       1       58-975       Pulley, Transmission 72T with insert       40       1       58-779       Clutch Adjuster Assy         18       1       58-981       58-673       Motor Pulley Cap, billet       41       6       58-835       SHCS M6X25         19       6       58-736       HX-SHCS 0.25-20 x 0.625 x 0.625       42       1       58-982       Pulley Bolt Washer 1.98"x.59"x.30"         20       1       58-925       S/S Pulley Inserts, 2"       black oxide coated                                                                                                                                                                                                                                                                                                                                                                                                                                                                                                                                                                                                                                                                                                                                                                                                                                                                                                                                                                                                                                                                                            | 11        | 6      | 58-833            |       | Clutch Spring Stud                | 35    | 1     | 58-772  |           | Clutch Drive Plate, Upper                  |
| 14       1       58-738       Retaining Ring, Clutch assy Outer       38       6       96-251       Spring, Clutch, Medium         15       1       58-737       Bearing, Ball, Double Row Angular Contact       6       96-249       Spring, Clutch, Heavy Duty         16       1       58-739       Retaining Ring, Clutch Assy Inner       39       6       58-852       Clutch Spring Guide         17       1       58-975       Pulley, Transmission 72T with insert       40       1       58-779       Clutch Adjuster Assy         18       1       58-981       58-673       Motor Pulley Cap, billet       41       6       58-835       SHCS M6X25         19       6       58-736       HX-SHCS 0.25-20 x 0.625 x 0.625       42       1       58-982       Pulley Bolt Washer 1.98"x.59"x.30"         20       1       58-925       S/S Pulley Inserts, 2"       black oxide coated                                                                                                                                                                                                                                                                                                                                                                                                                                                                                                                                                                                                                                                                                                                                                                                                                                                                                                                                                                                                                                                                                                                                                                                                                                 | 12        | 1      | 58-756            |       | Washer, Clutch Hub                | 36    | 6     | 58-773  |           | MSHXNUT 0.164-32-S-N                       |
| 15       1       58-737       Bearing, Ball, Double Row Angular Contact       6       96-249       Spring, Clutch, Heavy Duty         16       1       58-739       Retaining Ring, Clutch Assy Inner       39       6       58-852       Clutch Spring Guide         17       1       58-975       Pulley, Transmission 72T with insert       40       1       58-779       Clutch Adjuster Assy         18       1       58-981       58-673       Motor Pulley Cap, billet       41       6       58-835       SHCS M6X25         19       6       58-736       HX-SHCS 0.25-20 x 0.625 x 0.625       42       1       58-982       Pulley Bolt Washer 1.98"x.59"x.30"         20       1       58-925       S/S Pulley Inserts, 2"       black oxide coated                                                                                                                                                                                                                                                                                                                                                                                                                                                                                                                                                                                                                                                                                                                                                                                                                                                                                                                                                                                                                                                                                                                                                                                                                                                                                                                                                                    | 13        | 1      | 58-757            |       | N5000-137 Snap Ring               | 37    | 6     | 58-774  |           | SCHCSREW 0.164-32 x 0.625 x 0.625-HX-S     |
| Contact 6 96-250 Spring, Clutch, Extra Heavy Duty  16 1 58-739 Retaining Ring, Clutch Assy Inner 39 6 58-852 Clutch Spring Guide  17 1 58-975 Pulley, Transmission 72T with insert 40 1 58-779 Clutch Adjuster Assy  18 1 58-981 58-673 Motor Pulley Cap, billet 41 6 58-835 SHCS M6X25  19 6 58-736 HX-SHCS 0.25-20 x 0.625 x 0.625 42 1 58-982 Pulley Bolt Washer 1.98"x.59"x.30"  20 1 58-925 S/S Pulley Inserts, 2" black oxide coated                                                                                                                                                                                                                                                                                                                                                                                                                                                                                                                                                                                                                                                                                                                                                                                                                                                                                                                                                                                                                                                                                                                                                                                                                                                                                                                                                                                                                                                                                                                                                                                                                                                                                         | 14        | 1      | 58-738            |       | Retaining Ring, Clutch assy Outer | 38    | 6     | 96-251  |           | Spring, Clutch, Medium                     |
| 16       1       58-739       Retaining Ring, Clutch Assy Inner       39       6       58-852       Clutch Spring Guide         17       1       58-975       Pulley, Transmission 72T with insert       40       1       58-779       Clutch Adjuster Assy         18       1       58-981       58-673       Motor Pulley Cap, billet       41       6       58-835       SHCS M6X25         19       6       58-736       HX-SHCS 0.25-20 x 0.625 x 0.625       42       1       58-982       Pulley Bolt Washer 1.98"x.59"x.30"         20       1       58-925       S/S Pulley Inserts, 2"       black oxide coated                                                                                                                                                                                                                                                                                                                                                                                                                                                                                                                                                                                                                                                                                                                                                                                                                                                                                                                                                                                                                                                                                                                                                                                                                                                                                                                                                                                                                                                                                                          | 15        | 1      | 58-737            |       | Bearing, Ball, Double Row Angular |       | 6     | 96-249  |           | Spring, Clutch, Heavy Duty                 |
| 16       1       58-739       Retaining Ring, Clutch Assy Inner       39       6       58-852       Clutch Spring Guide         17       1       58-975       Pulley, Transmission 72T with insert       40       1       58-779       Clutch Adjuster Assy         18       1       58-981       58-673       Motor Pulley Cap, billet       41       6       58-835       SHCS M6X25         19       6       58-736       HX-SHCS 0.25-20 x 0.625 x 0.625       42       1       58-982       Pulley Bolt Washer 1.98"x.59"x.30"         20       1       58-925       S/S Pulley Inserts, 2"       black oxide coated                                                                                                                                                                                                                                                                                                                                                                                                                                                                                                                                                                                                                                                                                                                                                                                                                                                                                                                                                                                                                                                                                                                                                                                                                                                                                                                                                                                                                                                                                                          |           |        |                   |       | Contact                           |       | 6     | 96-250  |           | Spring, Clutch, Extra Heavy Duty           |
| 17       1       58-975       Pulley, Transmission 72T with insert       40       1       58-779       Clutch Adjuster Assy         18       1       58-981       58-673       Motor Pulley Cap, billet       41       6       58-835       SHCS M6X25         19       6       58-736       HX-SHCS 0.25-20 x 0.625 x 0.625       42       1       58-982       Pulley Bolt Washer 1.98"x.59"x.30"         20       1       58-925       S/S Pulley Inserts, 2"       black oxide coated                                                                                                                                                                                                                                                                                                                                                                                                                                                                                                                                                                                                                                                                                                                                                                                                                                                                                                                                                                                                                                                                                                                                                                                                                                                                                                                                                                                                                                                                                                                                                                                                                                          | 16        | 1      | 58-739            |       | Retaining Ring, Clutch Assy Inner | 39    | 6     | 58-852  |           | Clutch Spring Guide                        |
| 18       1       58-981       58-673       Motor Pulley Cap, billet       41       6       58-835       SHCS M6X25         19       6       58-736       HX-SHCS 0.25-20 x 0.625 x 0.625       42       1       58-982       Pulley Bolt Washer 1.98"x.59"x.30"         20       1       58-925       S/S Pulley Inserts, 2"       black oxide coated                                                                                                                                                                                                                                                                                                                                                                                                                                                                                                                                                                                                                                                                                                                                                                                                                                                                                                                                                                                                                                                                                                                                                                                                                                                                                                                                                                                                                                                                                                                                                                                                                                                                                                                                                                              | 17        | 1      | 58-975            |       |                                   | 40    | 1     | 58-779  |           |                                            |
| 19 6 <b>58-736</b> HX-SHCS 0.25-20 x 0.625 | 18        | 1      | 58-981 <b>5</b> 8 |       |                                   | 41    | 6     | 58-835  |           | *                                          |
| 20 1 <b>58-925</b> S/S Pulley Inserts, 2" black oxide coated                                                                                                                                                                                                                                                                                                                                                                                                                                                                                                                                                                                                                                                                                                                                                                                                                                                                                                                                                                                                                                                                                                                                                                                                                                                                                                                                                                                                                                                                                                                                                                                                                                                                                                                                                                                                                                                                                                                                                                                                                                                                       | 19        | 6      | 58-736            |       |                                   | 42    | 1     | 58-982  |           | Pulley Bolt Washer 1.98"x.59"x.30"         |
|                                                                                                                                                                                                                                                                                                                                                                                                                                                                                                                                                                                                                                                                                                                                                                                                                                                                                                                                                                                                                                                                                                                                                                                                                                                                                                                                                                                                                                                                                                                                                                                                                                                                                                                                                                                                                                                                                                                                                                                                                                                                                                                                    | 20        | 1      | 58-925            |       | S/S Pulley Inserts. 2"            |       |       |         |           |                                            |
| ZI I JU ITI IIINOI 0.73 IO D 3 TO                                                                                                                                                                                                                                                                                                                                                                                                                                                                                                                                                                                                                                                                                                                                                                                                                                                                                                                                                                                                                                                                                                                                                                                                                                                                                                                                                                                                                                                                                                                                                                                                                                                                                                                                                                                                                                                                                                                                                                                                                                                              | 21        | 1      | 58-741            |       | HTNUT 0.75-16-D-S                 | 43    | 1     | 58-983  |           | Spacer 2.86"x1.25"x.35" black oxide coated |
| 22 1 <b>95-778</b> Clutch Rod Seal 44 1 <b>58-984</b> Spacer 2.86"x1.25"x.13" zinc plated                                                                                                                                                                                                                                                                                                                                                                                                                                                                                                                                                                                                                                                                                                                                                                                                                                                                                                                                                                                                                                                                                                                                                                                                                                                                                                                                                                                                                                                                                                                                                                                                                                                                                                                                                                                                                                                                                                                                                                                                                                          | 22        | 1      | 95-778            |       | Clutch Rod Seal                   | 44    | 1     | 58-984  |           | •                                          |
| 45 1 <b>58-732</b> Complete Replacement Clutch Assy                                                                                                                                                                                                                                                                                                                                                                                                                                                                                                                                                                                                                                                                                                                                                                                                                                                                                                                                                                                                                                                                                                                                                                                                                                                                                                                                                                                                                                                                                                                                                                                                                                                                                                                                                                                                                                                                                                                                                                                                                                                                                |           |        |                   |       |                                   | 45    | 1     | 58-732  |           | ·                                          |