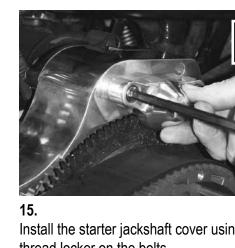

Midwest Part#96-251 (68lbs @ 1")

Midwest Part#96-249 (82lbs @ 1")

Midwest Part#96-250 (98lbs @ 1")

Install the chromed belt guide using blue thread locker on the bolts.

Install the starter jackshaft cover using blue thread locker on the bolts.