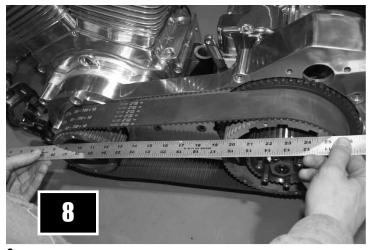

**8.** Verify alignment of the two pulleys & shim front motor pulley if necessary. (2 spacers included with kit)

**10**. Ultima 2" belt drives utilize 8 steel & 8 friction plates. When installing the clutch pack, install the thick .119" steel plate first then alternate friction & steel. The last plate you should install should be fiber/friction.