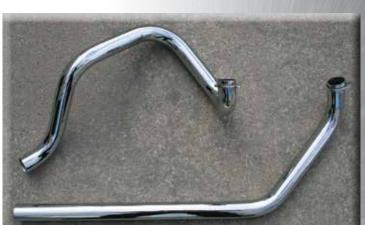

### **UPSWEEP HEADERS FOR SHOVEL**

#### 1970 THRU 1984

1-3/4" Dia. upsweep header exhaust set will fit Shovel swingarm 1970 thru 1984. Will fit FXE type battery boxes. Includes mounting bracket.

62-623 Upsweep header exhaust.

**SOLD AS SET** 