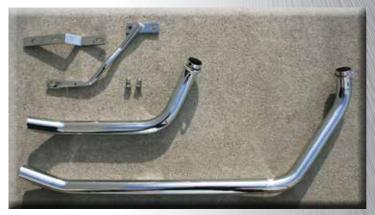

# **DUAL CROSSOVER HEADERS FOR FLH SHOVEL 1970 THRU 1984**

1-3/4" Dia. independent dual crossover header exhaust will fit FLH Shovel 1970 thru 1984, kick or electric start. Includes mounting bracket.

62-632 Crossover header exhaust.

SOLD AS SET