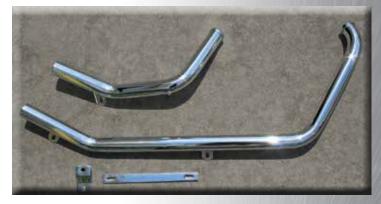

#### **UPSWEPT HEADER EXHAUST**

For Softail® Evolution® 1986-1999. 1-3/4" upswept header exhaust with mounting bracket. **62-626** 1-3/4" Upswept header exhaust.

SOLD AS SET