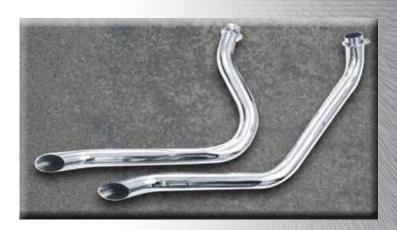

## DRAG PIPES FOR FLH SHOVEL

#### 1970 THRU 1984

34" Long, 1-3/4" dia. drag pipes will fit FLH Shovel swingarm 1970 thru 1984, kick or electric start. Floorboard must be moved for pipe clearance.

**62-616** Goose style drag pipes.

SOLD AS SET