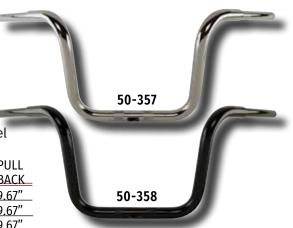

#### **FAT APE 1.25" HANDLEBARS**

These 1.25" dia. bars are made of 14 gauge steel tubing diamond knurled for OEM risers on 3.5" center to prevent slippage. 1982 & Later bars are dimpled for late model controls.

|        |        | REPLACES<br>OEM NO. | APPLICATION                 | WIDTH | HEIGHT | KNURL<br>WIDTH |       |
|--------|--------|---------------------|-----------------------------|-------|--------|----------------|-------|
| 50-357 | 50-358 | 55800548A           | 12" Fits FLTR 2015 & Later. | 32.5" | 12"    | 3.15"          | 9.67" |
| 50-359 | 50-360 | 55800548A           | 14" Fits FLTR 2015 & Later. | 32.5" | 14"    | 3.15"          | 9.67" |
| 50-361 | 50-362 | 55800548A           | 16" Fits FLTR 2015 & Later. | 32.5" | 16"    | 3.15"          | 9.67" |