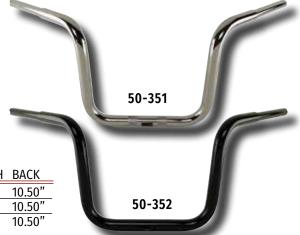

### **TALL 1.25" HANDLEBARS**

These 1.25" dia. bars are made of 14 gauge steel tubing diamond knurled for OEM risers on 3.5" center to prevent slippage. 1982 & Later bars are dimpled for late model controls

| CHROME<br>PART # | BLACK<br>PART # | REPLACES<br>OEM NO. | APPLICATION                | WIDTH   | KNURL<br>HEIGHT |       | BACK   |
|------------------|-----------------|---------------------|----------------------------|---------|-----------------|-------|--------|
| 50-351           | 50-352          | 55800550A           | 12" Fits FLTR 2015 & Later | . 32.5" | 12"             | 3.15" | 10.50" |
| 50-353           | 50-354          | 55800550A           | 14" Fits FLTR 2015 & Later | . 32.5" | 14"             | 3.15" | 10.50" |
| 50-355           | 50-356          | 55800550A           | 16" Fits FLTR 2015 & Later | . 32.5" | 16"             | 3.15" | 10.50" |