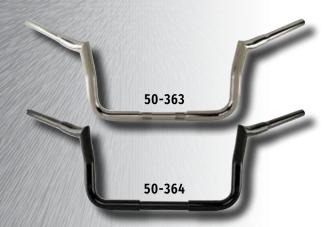

## MONKEY 1.25" HANDLEBARS

These 1.25" dia. bars are made of 14 gauge steel tubing diamond knurled for OEM risers on 3.5" center to prevent slippage. 1982 & Later bars are dimpled for late model controls.

| CHROME | BLACK  |                  |        |        | KNURL | PULL  |
|--------|--------|------------------|--------|--------|-------|-------|
| PART # | PART # | APPLICATION      | WIDTH  | HEIGHT | WIDTH | BACK  |
| 50-363 | 50-364 | 10" Fits Bagger. | 34.84" | 10"    | 3.54" | 8.74" |
| 50-365 |        | 12" Fits Bagger. |        | 12"    | 3.54" | 8.74" |
| 50-367 | 50-368 | 15" Fits Bagger. | 37.0"  | 15"    | 3.54" | 7.68" |